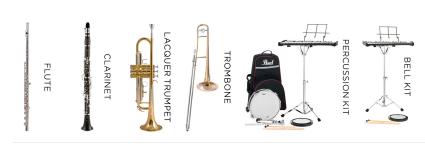

INITIAL PAYMENT COVERS 2 MONTH(S) \$31.00/MONTH THEREAFTER

REPAIR & MAINTENANCE PROGRAM: \$.01 FOR 2 MONTH(S) \$11.00/MONTH THEREAFTER

STARTING AT

<sup>\$</sup>14.99

INITIAL PAYMENT COVERS 2 MONTH(S) \$21.00/MONTH THEREAFTER

REPAIR & MAINTENANCE PROGRAM: \$.01 FOR 2 MONTH(S) \$11.00/MONTH THEREAFTER

STARTING AT

**\$19.99**°

INITIAL PAYMENT COVERS 2 MONTH(S) **\$VARY BY INSTRUMENT/MONTH THEREAFTER** 

REPAIR & MAINTENANCE PROGRAM: \$.01 FOR 2 MONTH(S) \$11.00/MONTH THEREAFTER

STARTING AT

\$**59.99**°

INITIAL PAYMENT COVERS 2 MONTH(S) \$59.00/MONTH THEREAFTER

REPAIR & MAINTENANCE PROGRAM: \$.01 FOR 2 MONTH(S) \$11.00/MONTH THEREAFTER