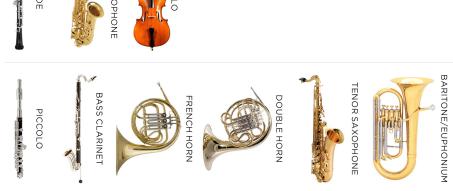

INITIAL PAYMENT COVERS 2 MONTH(S) \$31.00/MONTH THEREAFTER

REPAIR & MAINTENANCE PROGRAM: \$.01 FOR 2 MONTH(S) \$11.00/MONTH THEREAFTER

STARTING AT

<sup>\$</sup>14.99

INITIAL PAYMENT COVERS 2 MONTH(S) \$21.00/MONTH THEREAFTER

REPAIR & MAINTENANCE PROGRAM: \$.01 FOR 2 MONTH(S) \$11.00/MONTH THEREAFTER

STARTING AT

**\$19.99**°

INITIAL PAYMENT COVERS 2 MONTH(S) **\$VARY BY INSTRUMENT/MONTH THEREAFTER** 

REPAIR & MAINTENANCE PROGRAM: \$.01 FOR 2 MONTH(S) \$11.00/MONTH THEREAFTER

STARTING AT

\$**59.99**°

INITIAL PAYMENT COVERS 2 MONTH(S) \$59.00/MONTH THEREAFTER

REPAIR & MAINTENANCE PROGRAM: \$.01 FOR 2 MONTH(S) \$11.00/MONTH THEREAFTER